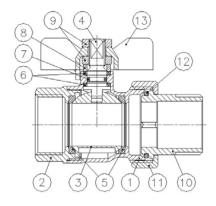

| MATERIALS |                     |  |  |  |  |
|-----------|---------------------|--|--|--|--|
| 1         | Chrome plated brass |  |  |  |  |
| 2         | Chrome plated brass |  |  |  |  |
| 3         | Chrome plated brass |  |  |  |  |
| 4         | Chrome plated brass |  |  |  |  |
| 5         | PTFE                |  |  |  |  |
| 6         | PTFE                |  |  |  |  |
| 7         | NBR                 |  |  |  |  |
| 8         | Chrome plated brass |  |  |  |  |
| 9         | Chrome plated brass |  |  |  |  |
| 10        | Chrome plated brass |  |  |  |  |
| 11        | Chrome plated brass |  |  |  |  |
| 12        | NBR                 |  |  |  |  |
| 13        | Painted Aluminium   |  |  |  |  |