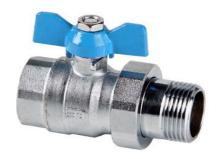

## GENEBRE PART: 3046 FULL BORE M x F UNION BALL VALVE BSP, THUMB GRIP LEVER (BLUE)

| SPECIFICATIONS |                                                     |  |  |
|----------------|-----------------------------------------------------|--|--|
| 1              | Material: Brass                                     |  |  |
| 2              | Threaded ends according to ISO228/1                 |  |  |
| 3              | Max working pressure 25 Bar at ambient temp         |  |  |
| 4              | Max Temperature + 180°C                             |  |  |
| 5              | Full bore                                           |  |  |
| 6              | Bi-directional flow                                 |  |  |
| 7              | Hand operated with BLUE aluminium thumb grip handle |  |  |