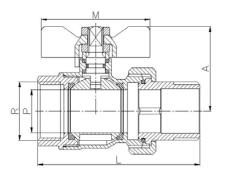

| DIMENSIONS |       |    |     |    |      |  |
|------------|-------|----|-----|----|------|--|
| AVOL       | SIZE  | А  | L   | М  | Wt   |  |
| REF        | mm    | mm | mm  | mm | Kg   |  |
| 3046 04    | 1/2"  | 36 | 69  | 50 | 0.18 |  |
| 3046 05    | 3/4"  | 44 | 76  | 62 | 0.30 |  |
| 3046 06    | 1"    | 48 | 92  | 62 | 0.49 |  |
| 3046 07    | 11/4" | 57 | 106 | 78 | 0.71 |  |